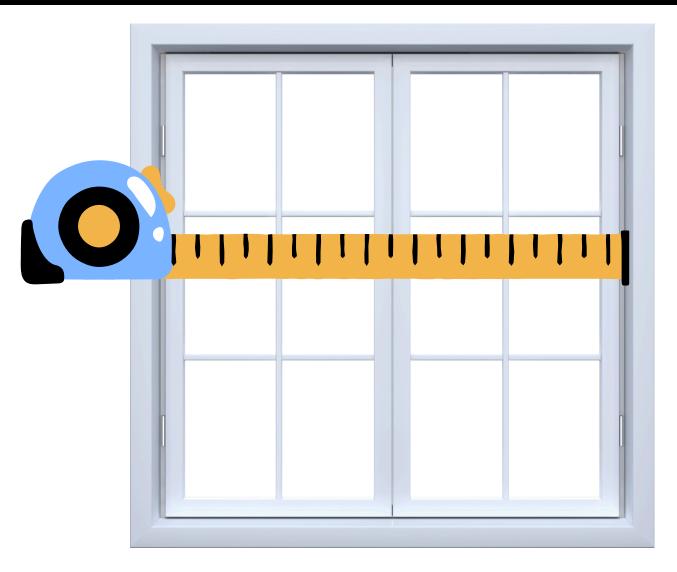

## **STEP 1:**

Measure window width from inside of frame.

## **STEP 3:**

Double check that your selected size fits your space by extending measuring tape to size and holding to window as shown.

| Overhang | Overhang |
|----------|----------|
|          |          |